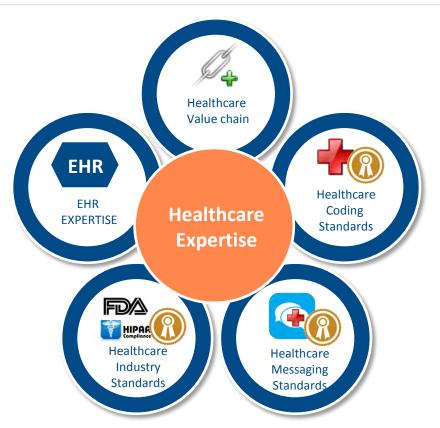

# Healthcare Expertise

### Healthcare Industry Expertise

- » Experience across all areas of Healthcare value chain
- » Comply with regulatory changes
- » Trained & Certified, Testing professionals familiar with healthcare applications
- » Regulatory Compliant Quality Processes
- » Customer centric dedicated teams
- » In house domain training and certification for healthcare resources